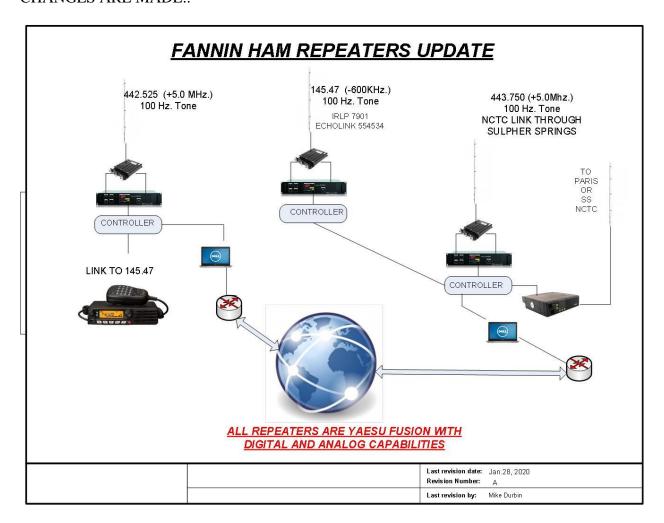

## **CURRENT REPEATER STATUS AS OF 03/03/2022**

## *443.750*

On line at the Ivanhoe tower site. 300 Foot level

<u>POWER OUT</u>: 50 Watts(17dbW, cavities and coax loss -2.6dB, antenna gain +5.6dB =20dBw=100Watts EIRP

RADIO: Yaesu DR1x Configured AUTO/AUTO Will run digital and or FM with auto switching.

OUTBOUND PL TONE: 100Hz. INBOUND PL TONE: 100Hz

CONTROLLER: Arcom RC210

RF NCTC LINK to Sulpher Springs is operational.

## 145.47 FULLY OPERATIONAL

On line at the Ivanhoe tower site. 300Foot level 4 Bay antenna

POWER OUT: 50 Watts EIRP approx.. 120 watts

RADIO: Yaesu Fusion DR2x

OUTBOUND PL TONE: 100Hz. INBOUND PL TONE: 100Hz

CONTROLLER: Arcom 210 Fully operational Digital or Analog

Connected to IRLP/ECHOLINK

IRLP 7901 ECHOLINK 554534

RF LINKED to 442.525 permanently

442.525 Located on a tower in Bailey South Fannin county

On line at the Bailey tower site. 200 Foot level

POWER OUT: 50 Watts EIRP not calculated approx.. 100 watts

RADIO: Yaesu DR2x Configured AUTO/AUTO Will run digital and or FM with auto switching.

OUTBOUND PL TONE: 100Hz. INBOUND PL TONE: 100Hz

CONTROLLER: Arcom RC210

RF LINKED to 145.47 permanently